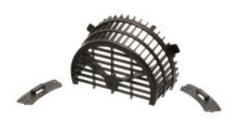

The set includes **the i24 protective guard** and mounting intended for the **i24.3** thermoplastic bitumen membrane or the **i24.4** mounting for the PVC foil.

The purpose of the set is to secure the through wall parapet roof drain against clogging with the contamination that may be found on the roof.