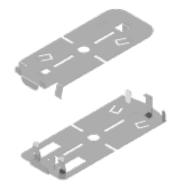

## **PRODUCT SHEET**

Front paving slab holding plates system

Article: 2

In a box: 10 pcs.

System compatible with support pads:

- Standard heights from 35 mm to 380 mm
- MINI BALANCE self-leveling heights from 25 mm to 50 mm
- STANDARD BALANCE self-leveling heights from 47 mm to 377 mm

The use of slab holding plates gives us the opportunity to create a solid, very attractive terrace figure. The end result will certainly enjoy the eye for many years with significant savings in time and work.