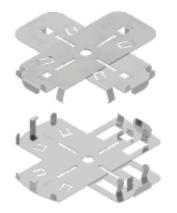

## Corner paving slab holding plates system

## Article:

2

In a box:

10 pcs.

A set of two plates for holding the vertical finishing slab of the terrace corner built on support pads with a fugue width of 4 mm maximum.

System compatible with support pads:

- Standard heights from 35 mm to 380 mm
- MINI BALANCE self-leveling heights from 25 mm to 50 mm
- STANDARD BALANCE self-leveling heights from 47 mm to 377 mm

The use of slab holding plates gives us the opportunity to create a solid, very attractive terrace figure. The end result will certainly enjoy the eye for many years with significant savings in time and work.